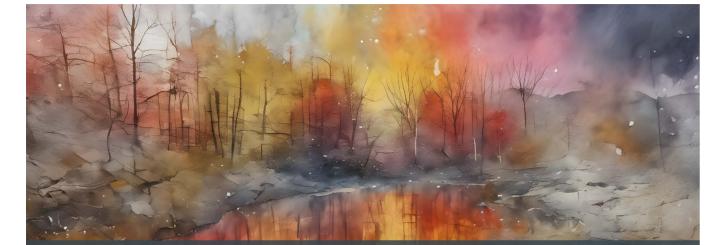

## Nature's Tapestry

Muted hues merge with bold contrasts, painting a landscape of serene desolation. The artworks blur the lines between dream and reality, evoking feelings of quiet introspection. Each scene captures a moment of haunting beauty, suspended in time.

# Mystical Moments

Mystical moments where light and nature intertwine. A showcase of atmospheric brilliance and serene settings. Each scene whispers a unique tale of time and beauty.