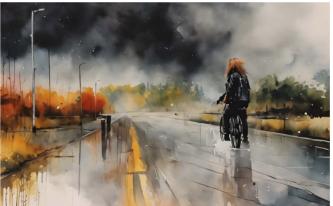

# Timeless Walk

The delicate watercolor strokes evoke a sense of nostalgia, as two figures wander down a weathered bridge. An abandoned bicycle, with its intricate details, hints at stories untold.

A geodesic dome shelters a tree amid tranquil waters and modern design.