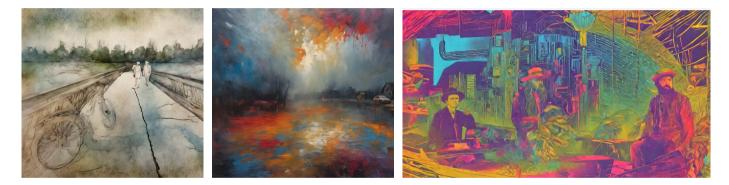

## Luminous Drift of Time

In the psychedelic dream of three figures, the boundaries of time and historical tales merge. Nature and city, past and future intertwine in one vivid captivating scene.

Amidst a world of chaos and color, a figure contemplates the mysteries of a magical artifact. The ethereal landscape captures a moment of tranquility, as bare trees stand against the haze of a misty dawn.

# Timeless Walk

The delicate watercolor strokes evoke a sense of nostalgia, as two figures wander down a weathered bridge. An abandoned bicycle, with its intricate details, hints at stories untold.

A geodesic dome shelters a tree amid tranquil waters and modern design.