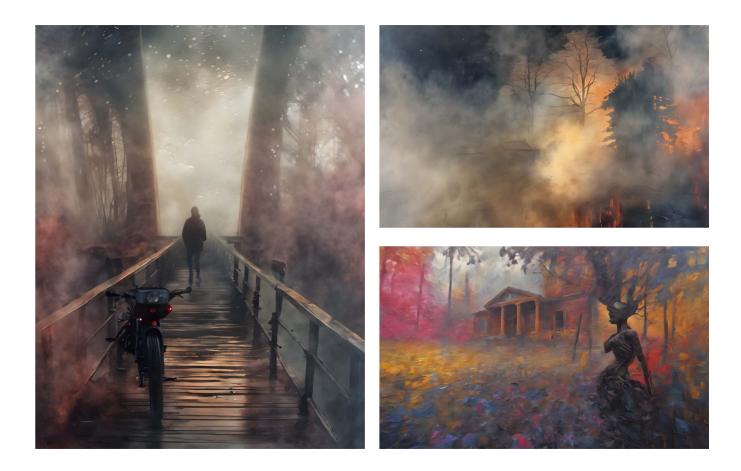

# Timeless Walk

The delicate watercolor strokes evoke a sense of nostalgia, as two figures wander down a weathered bridge. An abandoned bicycle, with its intricate details, hints at stories untold.

A geodesic dome shelters a tree amid tranquil waters and modern design.

## Nature's Tapestry

Muted hues merge with bold contrasts, painting a landscape of serene desolation. The artworks blur the lines between dream and reality, evoking feelings of quiet introspection. Each scene captures a moment of haunting beauty, suspended in time.