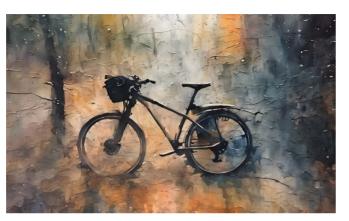

# Timeless Walk

The delicate watercolor strokes evoke a sense of nostalgia, as two figures wander down a weathered bridge. An abandoned bicycle, with its intricate details, hints at stories untold.

A geodesic dome shelters a tree amid tranquil waters and modern design.