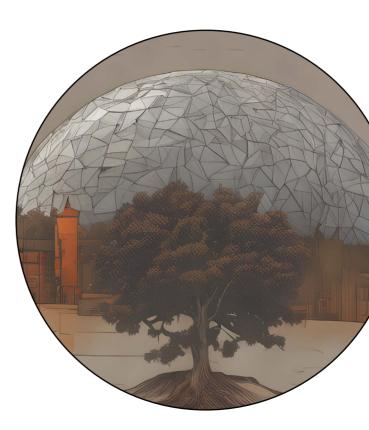

# Timeless Walk

The delicate watercolor strokes evoke a sense of nostalgia, as two figures wander down a weathered bridge. An abandoned bicycle, with its intricate details, hints at stories untold.

A geodesic dome shelters a tree amid tranquil waters and modern design.