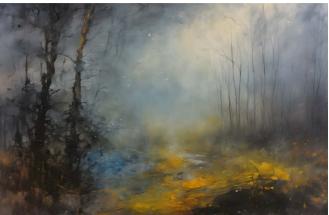

## Nature's Tapestry

Muted hues merge with bold contrasts, painting a landscape of serene desolation. The artworks blur the lines between dream and reality, evoking feelings of quiet introspection. Each scene captures a moment of haunting beauty, suspended in time.