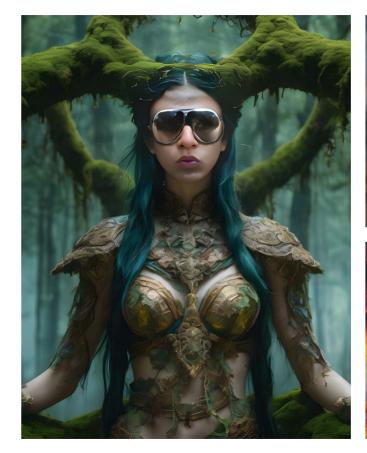

## Soulful Echoes

The ethereal maiden stands amidst a mossy forest, her crown adorned with vibrant flora that mirrors the verdant surroundings. Her gaze is deep and contemplative, hinting at untold mysteries of the woodland realm

### **Ethereal Landscapes & Spirits**

The images depict a captivating fusion of nature and artistry. The first two convey the ethereal beauty of forested landscapes, drenched in mist and a riot of colors, while the last image introduces a surreal figure, seamlessly blending into the verdant surroundings as if she is the very spirit of the forest.